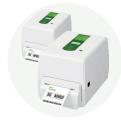

#### **Label Printer**

Enabling printing of RFID tags, QR, and cryogenic labels for your workflow.