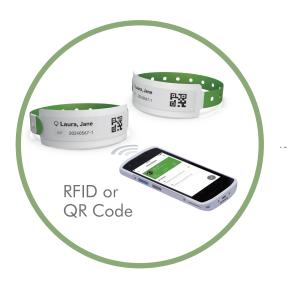

## **INTRODUCING GUARDIAN**

Guardian is an electronic witnessing system using both types of identification label technologies, RFID chip and QR codes, designed as a seamless protection system for patients and IVF clinics. The customer can choose the label options for each ID check procedure to achieve an optimized workflow. The hand-held PDA can read both types of labels which allows for ID checks to be done anywhere and everywhere. Guardian aims to help labs manage daily workflow and ensure ID checks are performed per protocol. Guardian is your reliable lab safety management assistant.

#### **Advanced Safety**

Write electronic information and print visual labels simultaneously on RFID tags.

#### **Flexibility Delivered**

Select RFID or QR codes where needed.