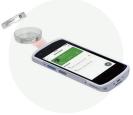

#### Personal Digital Assistant (PDA)

Witnessing on the move for RFID and QR codes.