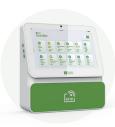

r ID checks to be done anywhere and everywhere. Guardian aims to help labs manage daily workflow and ensure ID checks are performed per protocol. Guardian is your reliable lab safety management assistant.



#### **Customizable System**

It seamlessly adapts to the workflow of your lab, rather than requiring your lab to adapt to it.



#### **Seamless Integration**

Hardware has a small footprint, is portable, and enables seamless implementation.



#### **Diverse Workflow Display**

ID-check status and workflow can be viewed from day zero to day seven.

### GUARDIAN: SEAMLESS SAFETY, EVERYWHERE YOU NEED IT





#### Personal Digital Assistant (PDA)

Witnessing on the move for RFID and QR codes.



#### Workstation

Guardian can be used in desktop mode in a network connected environment.



#### **RFID All-in-one**

Touch screen workstation with RFID reading built-in.



#### Monitor

Project guardian to an external lab display to quickly monitor progress and alarms.



#### **Label Printer**

Enabling printing of RFID tags, QR, and cryogenic labels for your workflow.



#### Server

The beating heart of guardian containing software & databases, with connectivity to the clinic network.

## GUARDIAN: VERIFIES PATIENT ID ACROSS ALL STEPS AND LOCATIONS



#### **Advanced Safety**

Write electronic information and print visual labels simultaneously on RFID tags.

#### **Flexibility Delivered**

Select RFID or QR codes where needed.

#### **Undisruptive Installation**

No physical hardware change to existing equipment and lab set up.



#### **Mobility Built-in**

Mobile witness