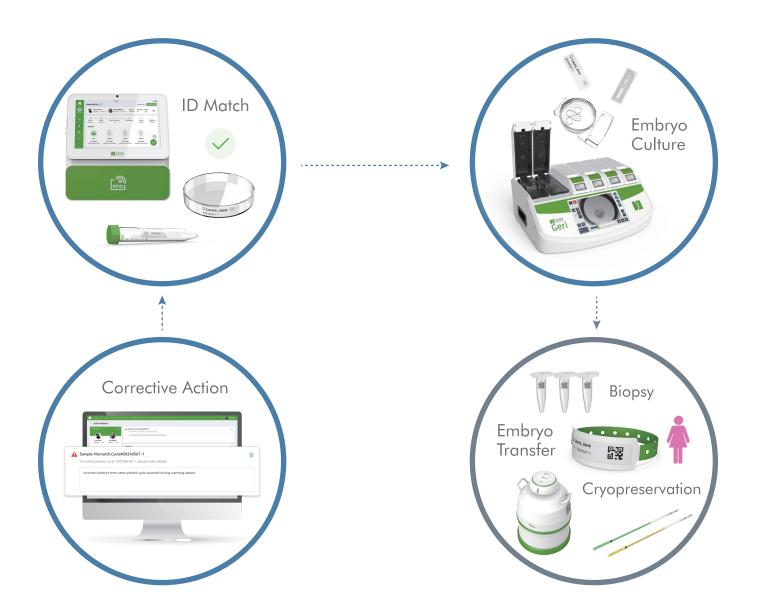

## GUARDIAN: VERIFIES PATIENT ID ACROSS ALL STEPS AND LOCATIONS

#### **Transparecy Connected**

Mismatches distributed to PDA and dashboard for full visibility.

For healthcare professionals only. Please refer to the instructions for use. For further information, please contact your Service Representative or visit: www.geneabiomedx.com