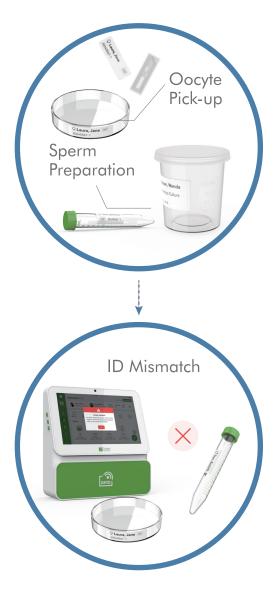

## **INTRODUCING GUARDIAN**

Guardian is an electronic witnessing system using both types of identification label technologies, RFID chip and QR codes, designed as a seamless protection system for patients and IVF clinics. The customer can choose the label options for each ID check procedure to achieve an optimized workflow. The hand-held PDA can read both types of labels which allows for ID checks to be done anywhere and everywhere. Guardian aims to help labs manage daily workflow and ensure ID checks are performed per protocol. Guardian is your reliable lab safety management assistant.

#### **Transparecy Connected**

Mismatches distributed to PDA and dashboard for full visibility.

For healthcare professionals only. Please refer to the instructions for use. For further information, please contact your Service Representative or visit: www.geneabiomedx.com