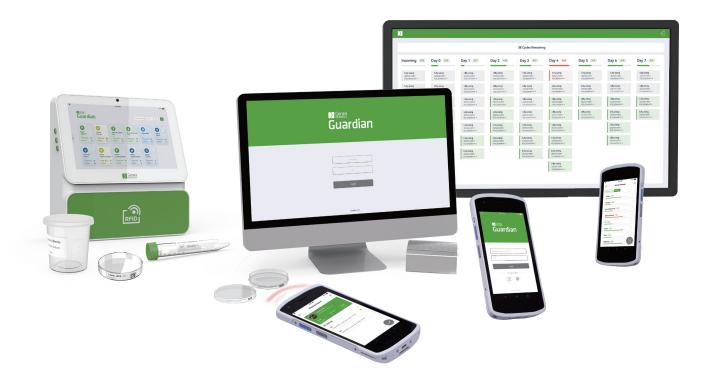

## **INTRODUCING GUARDIAN**

Guardian is an electronic witnessing system using both types of identification label technologies, RFID chip and QR codes, designed as a seamless protection system for patients and IVF clinics. The customer can choose the label options for each ID check procedure to achieve an optimized workflow. The hand-held PDA can read both types of labels which allows for ID checks to be done anywhere and everywhere. Guardian aims to help labs manage daily workflow and ensure ID checks are performed per protocol. Guardian is your reliable lab safety management assistant.

#### Personal Digital Assistant (PDA)

Witnessing on the move for RFID and QR codes.

#### Workstation

Guardian can be used in desktop mode in a network connected environment.

#### **RFID All-in-one**

Touch screen workstation with RFID reading built-in.

#### Monitor

Project guardian to an external lab display to quickly monitor progress and alarms.