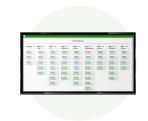

#### **Diverse Workflow Display**

ID-check status and workflow can be viewed from day zero to day seven.

#### Monitor

Project guardian to an external lab display to quickly monitor progress and alarms.