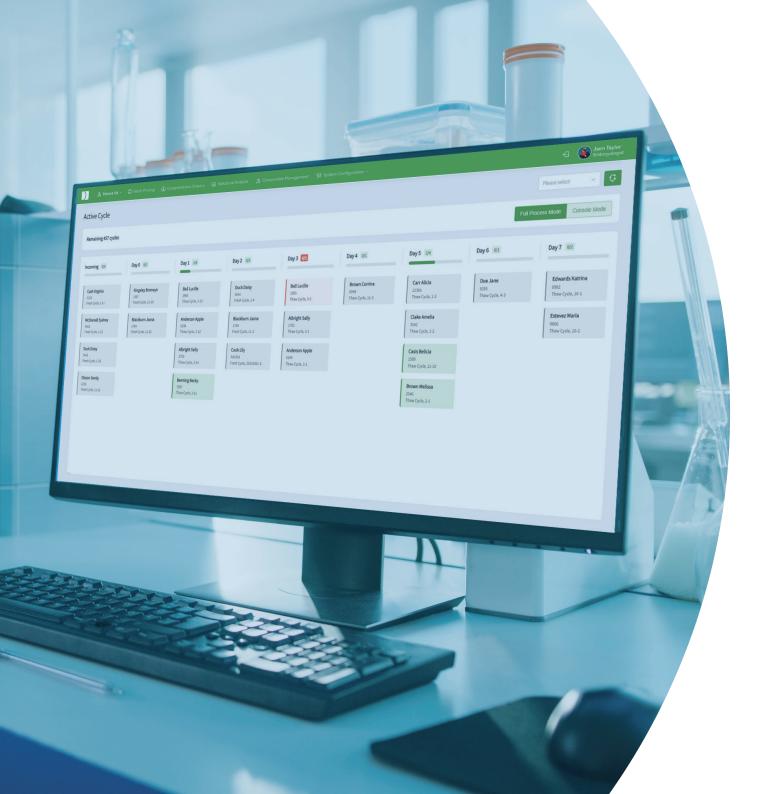

#### **Diverse Workflow Display**

ID-check status and workflow can be viewed from day zero to day seven.

## GUARDIAN: VERIFIES PATIENT ID ACROSS ALL STEPS AND LOCATIONS