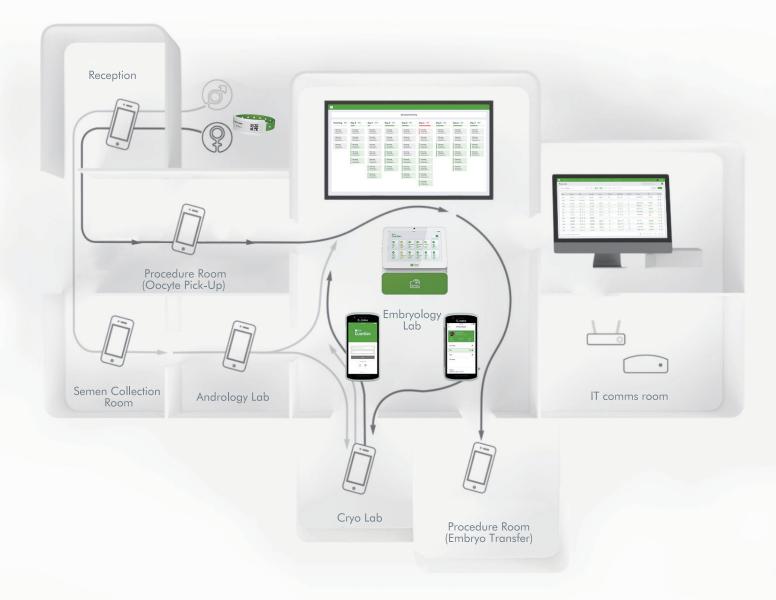

## GUARDIAN: VERIFIES PATIENT ID ACROSS ALL STEPS AND LOCATIONS

#### **Advanced Safety**

Write electronic information and print visual labels simultaneously on RFID tags.

#### **Flexibility Delivered**

Select RFID or QR codes where needed.

#### **Undisruptive Installation**

No physical hardware change to existing equipment and lab set up.

#### **Mobility Built-in**

Mobile witnessing anytime and everywhere.

#### **Transparecy Connected**

Mismatches distributed to PDA and dashboard for full visibility.

For healthcare professionals only. Please refer to the instructions for use. For further information, please contact your Service Representative or visit: www.geneabiomedx.com